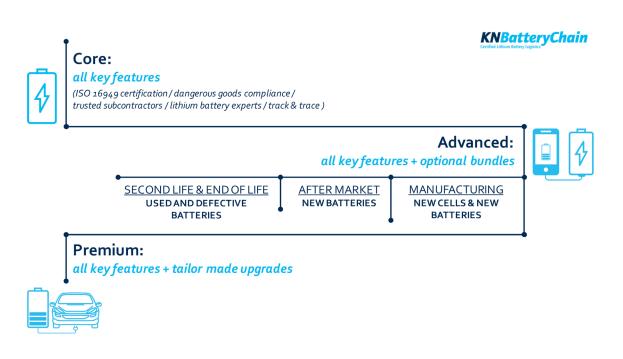

### Service levels made for you

Three service levels allow you to select the right solution for your business needs. Choose from our standardized and certified warehousing or transportation services, benefit from optional upgrades or select the fully integrated solution.

#### **Key features**

All our services include the following key features to guarantee the highest degree of standardization, safety and reliability for every shipment:

- · Fully certified systems and processes in compliance with the international quality standard IATF 16949
- Full compliance with international dangerous goods regulations through our global infrastructure of 600 Dangerous Goods Safety Advisors (DGSA)
- Door-to-door shipment tracking, tracing and visibility
- Carrier network management that selects certified and trusted subcontractors, with preferential space allotments
- especially trained on lithium batteries

#### **Upgrades**

You can also benefit from greater control and higher performance with our upgrades. Below is a summary of some of the value-added services you can chose from:

- Real-time monitoring of physical parameters and location
- Specialized and re-usable packaging
- Battery charging, de-charging and testing
- Environmental performance measuring
- Returns and recycling services